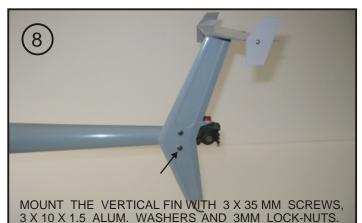

### HUGHES 500D

### **ENGINE SIZE:60**

NOTICE: USE EPOXY UNLESS STATED. SAND INSIDE FUSELAGE WITH #180 SANDING PAPER BEFORE PARTS GLUING IN PLACE.



#### **GENERAL INSTALLATION MANUAL**



#### GENERAL INSTALLATION MANUAL



### MECHANISM MOUNTING HOLES TEMPLATE



#### MOUNTING HOLES FOR MAIN VERTICAL FIN TEMPLATE



#### INSTALLATION OF CENTURY PREDATOR MECHANISM











 7

 SELECT THE APPROPRIATE HOLES FROM MOUNTING

 HOLES FOR MAIN VERTICAL FIN TEMPLATE.

 DRILL 6 MM HOLES AND GLUE ALUM. INSERTS OF

 11 MM LENGTH.





### HUGHES 500D ENGINE SIZE:60 INSTALLATION OF HIROBO FREYA MECHANISM















#### INSTALLATION OF THUNDER TIGER RAPTOR MECHANISM