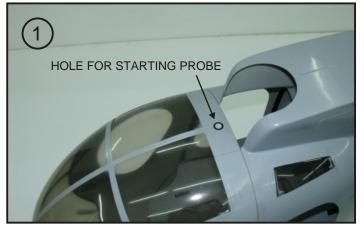

### HUGHES 500D

### **ENGINE SIZE:60**

NOTICE: USE EPOXY UNLESS STATED. SAND INSIDE FUSELAGE WITH #180 SANDING PAPER BEFORE PARTS GLUING IN PLACE.



#### **GENERAL INSTALLATION MANUAL**



#### GENERAL INSTALLATION MANUAL



### MECHANISM MOUNTING HOLES TEMPLATE



#### MOUNTING HOLES FOR MAIN VERTICAL FIN TEMPLATE



#### INSTALLATION OF CENTURY PREDATOR MECHANISM











 7

 SELECT THE APPROPRIATE HOLES FROM MOUNTING

 HOLES FOR MAIN VERTICAL FIN TEMPLATE.

 DRILL 6 MM HOLES AND GLUE ALUM. INSERTS OF

 11 MM LENGTH.





### HUGHES 500D ENGINE SIZE:60 INSTALLATION OF HIROBO FREYA MECHANISM















#### INSTALLATION OF THUNDER TIGER RAPTOR MECHANISM