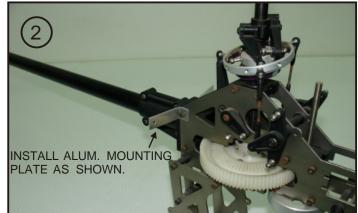

### HUGHES 500D

### **ENGINE SIZE:60**

NOTICE: USE EPOXY UNLESS STATED. SAND INSIDE FUSELAGE WITH #180 SANDING PAPER BEFORE PARTS GLUING IN PLACE.



#### **GENERAL INSTALLATION MANUAL**



#### GENERAL INSTALLATION MANUAL



### MECHANISM MOUNTING HOLES TEMPLATE



#### MOUNTING HOLES FOR MAIN VERTICAL FIN TEMPLATE



#### INSTALLATION OF CENTURY PREDATOR MECHANISM











 7

 SELECT THE APPROPRIATE HOLES FROM MOUNTING

 HOLES FOR MAIN VERTICAL FIN TEMPLATE.

 DRILL 6 MM HOLES AND GLUE ALUM. INSERTS OF

 11 MM LENGTH.





### HUGHES 500D ENGINE SIZE:60 INSTALLATION OF HIROBO FREYA MECHANISM















#### INSTALLATION OF THUNDER TIGER RAPTOR MECHANISM