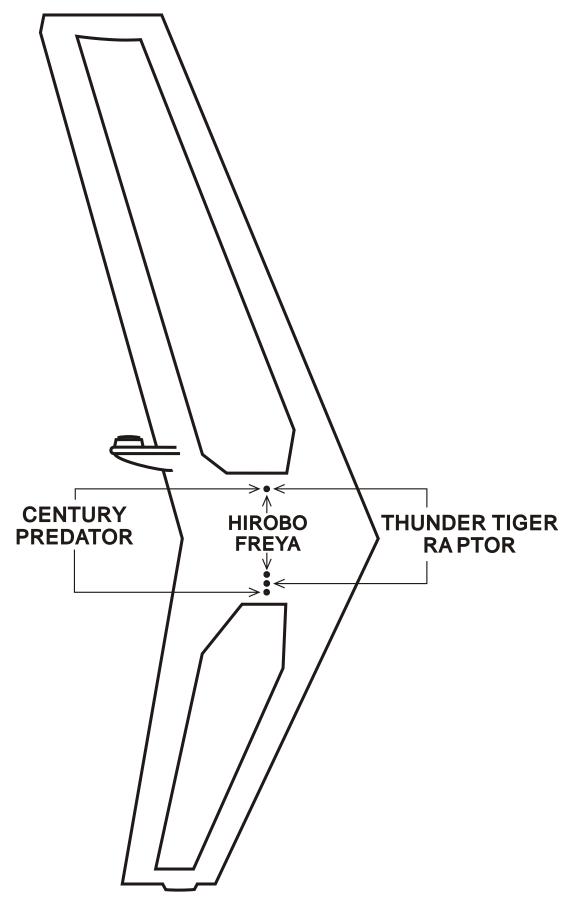

### MECHANISM MOUNTING HOLES TEMPLATE

#### MOUNTING HOLES FOR MAIN VERTICAL FIN TEMPLATE

#### INSTALLATION OF CENTURY PREDATOR MECHANISM

 7

 SELECT THE APPROPRIATE HOLES FROM MOUNTING

 HOLES FOR MAIN VERTICAL FIN TEMPLATE.

 DRILL 6 MM HOLES AND GLUE ALUM. INSERTS OF

 11 MM LENGTH.