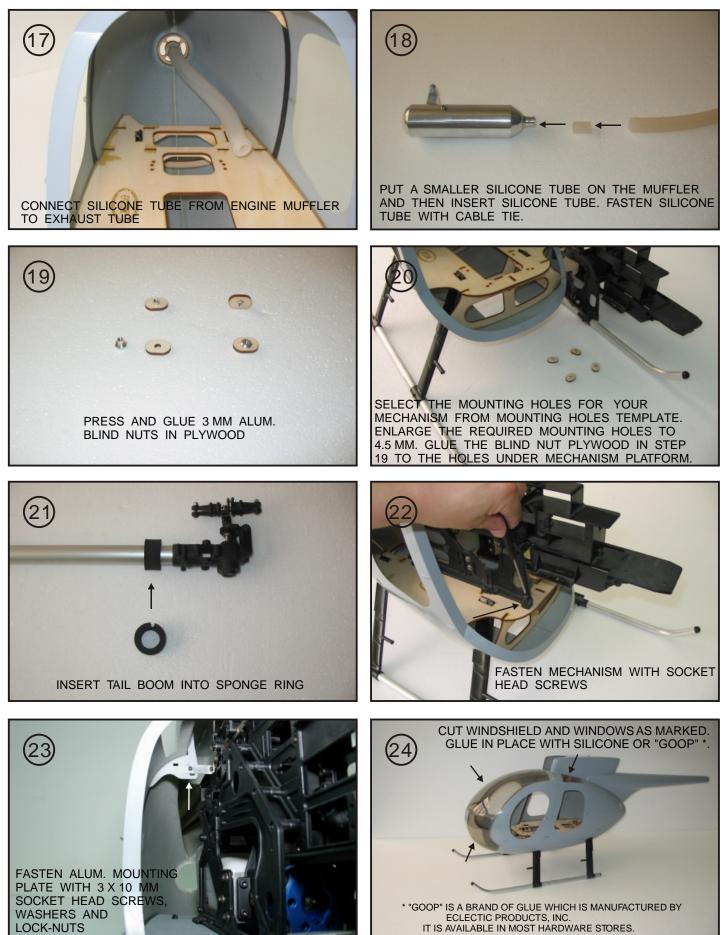

### HUGHES 500D

### **ENGINE SIZE:60**

NOTICE: USE EPOXY UNLESS STATED. SAND INSIDE FUSELAGE WITH #180 SANDING PAPER BEFORE PARTS GLUING IN PLACE.



#### **GENERAL INSTALLATION MANUAL**



#### GENERAL INSTALLATION MANUAL



### MECHANISM MOUNTING HOLES TEMPLATE



#### MOUNTING HOLES FOR MAIN VERTICAL FIN TEMPLATE



#### INSTALLATION OF CENTURY PREDATOR MECHANISM











 7

 SELECT THE APPROPRIATE HOLES FROM MOUNTING

 HOLES FOR MAIN VERTICAL FIN TEMPLATE.

 DRILL 6 MM HOLES AND GLUE ALUM. INSERTS OF

 11 MM LENGTH.





### HUGHES 500D ENGINE SIZE:60 INSTALLATION OF HIROBO FREYA MECHANISM















#### INSTALLATION OF THUNDER TIGER RAPTOR MECHANISM