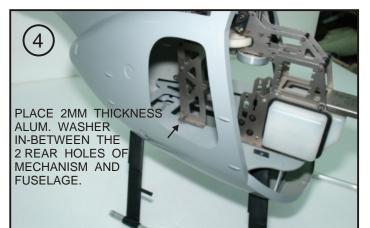

### HUGHES 500D

### **ENGINE SIZE:60**

NOTICE: USE EPOXY UNLESS STATED. SAND INSIDE FUSELAGE WITH #180 SANDING PAPER BEFORE PARTS GLUING IN PLACE.



#### **GENERAL INSTALLATION MANUAL**



#### GENERAL INSTALLATION MANUAL



### MECHANISM MOUNTING HOLES TEMPLATE



#### MOUNTING HOLES FOR MAIN VERTICAL FIN TEMPLATE



#### INSTALLATION OF CENTURY PREDATOR MECHANISM











 7

 SELECT THE APPROPRIATE HOLES FROM MOUNTING

 HOLES FOR MAIN VERTICAL FIN TEMPLATE.

 DRILL 6 MM HOLES AND GLUE ALUM. INSERTS OF

 11 MM LENGTH.





### HUGHES 500D ENGINE SIZE:60 INSTALLATION OF HIROBO FREYA MECHANISM















#### INSTALLATION OF THUNDER TIGER RAPTOR MECHANISM