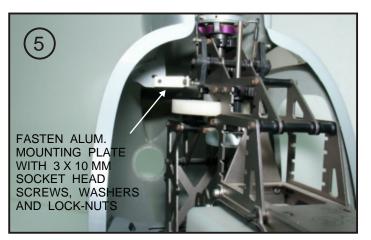

### HUGHES 500D

### **ENGINE SIZE:60**

NOTICE: USE EPOXY UNLESS STATED. SAND INSIDE FUSELAGE WITH #180 SANDING PAPER BEFORE PARTS GLUING IN PLACE.



#### **GENERAL INSTALLATION MANUAL**



#### GENERAL INSTALLATION MANUAL



### MECHANISM MOUNTING HOLES TEMPLATE



#### MOUNTING HOLES FOR MAIN VERTICAL FIN TEMPLATE



#### INSTALLATION OF CENTURY PREDATOR MECHANISM











 7

 SELECT THE APPROPRIATE HOLES FROM MOUNTING

 HOLES FOR MAIN VERTICAL FIN TEMPLATE.

 DRILL 6 MM HOLES AND GLUE ALUM. INSERTS OF

 11 MM LENGTH.





### HUGHES 500D ENGINE SIZE:60 INSTALLATION OF HIROBO FREYA MECHANISM















#### INSTALLATION OF THUNDER TIGER RAPTOR MECHANISM