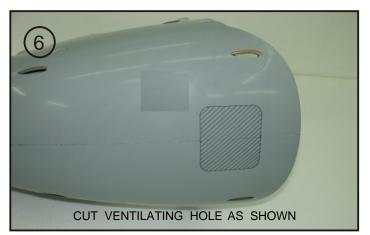

### HUGHES 500D

### **ENGINE SIZE:60**

NOTICE: USE EPOXY UNLESS STATED. SAND INSIDE FUSELAGE WITH #180 SANDING PAPER BEFORE PARTS GLUING IN PLACE.



#### **GENERAL INSTALLATION MANUAL**



#### GENERAL INSTALLATION MANUAL



### MECHANISM MOUNTING HOLES TEMPLATE



#### MOUNTING HOLES FOR MAIN VERTICAL FIN TEMPLATE



#### INSTALLATION OF CENTURY PREDATOR MECHANISM











 7

 SELECT THE APPROPRIATE HOLES FROM MOUNTING

 HOLES FOR MAIN VERTICAL FIN TEMPLATE.

 DRILL 6 MM HOLES AND GLUE ALUM. INSERTS OF

 11 MM LENGTH.





### HUGHES 500D ENGINE SIZE:60 INSTALLATION OF HIROBO FREYA MECHANISM















#### INSTALLATION OF THUNDER TIGER RAPTOR MECHANISM