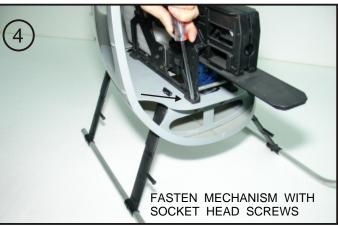

#### INSTALLATION OF CENTURY PREDATOR MECHANISM

 7

 SELECT THE APPROPRIATE HOLES FROM MOUNTING

 HOLES FOR MAIN VERTICAL FIN TEMPLATE.

 DRILL 6 MM HOLES AND GLUE ALUM. INSERTS OF

 11 MM LENGTH.