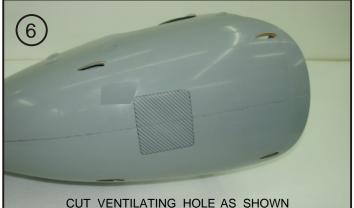

### HUGHES 500D

### **ENGINE SIZE:60**

NOTICE: USE EPOXY UNLESS STATED. SAND INSIDE FUSELAGE WITH #180 SANDING PAPER BEFORE PARTS GLUING IN PLACE.



#### **GENERAL INSTALLATION MANUAL**



#### GENERAL INSTALLATION MANUAL



### MECHANISM MOUNTING HOLES TEMPLATE



#### MOUNTING HOLES FOR MAIN VERTICAL FIN TEMPLATE



#### INSTALLATION OF CENTURY PREDATOR MECHANISM











 7

 SELECT THE APPROPRIATE HOLES FROM MOUNTING

 HOLES FOR MAIN VERTICAL FIN TEMPLATE.

 DRILL 6 MM HOLES AND GLUE ALUM. INSERTS OF

 11 MM LENGTH.





### HUGHES 500D ENGINE SIZE:60 INSTALLATION OF HIROBO FREYA MECHANISM















#### INSTALLATION OF THUNDER TIGER RAPTOR MECHANISM