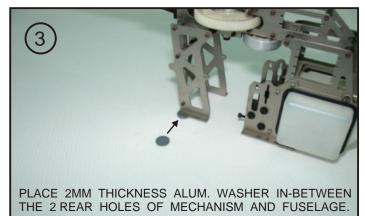

### HUGHES 500D

### **ENGINE SIZE:60**

NOTICE: USE EPOXY UNLESS STATED. SAND INSIDE FUSELAGE WITH #180 SANDING PAPER BEFORE PARTS GLUING IN PLACE.



#### **GENERAL INSTALLATION MANUAL**



#### GENERAL INSTALLATION MANUAL



### MECHANISM MOUNTING HOLES TEMPLATE



#### MOUNTING HOLES FOR MAIN VERTICAL FIN TEMPLATE



#### INSTALLATION OF CENTURY PREDATOR MECHANISM











 7

 SELECT THE APPROPRIATE HOLES FROM MOUNTING

 HOLES FOR MAIN VERTICAL FIN TEMPLATE.

 DRILL 6 MM HOLES AND GLUE ALUM. INSERTS OF

 11 MM LENGTH.





### HUGHES 500D ENGINE SIZE:60 INSTALLATION OF HIROBO FREYA MECHANISM















#### INSTALLATION OF THUNDER TIGER RAPTOR MECHANISM