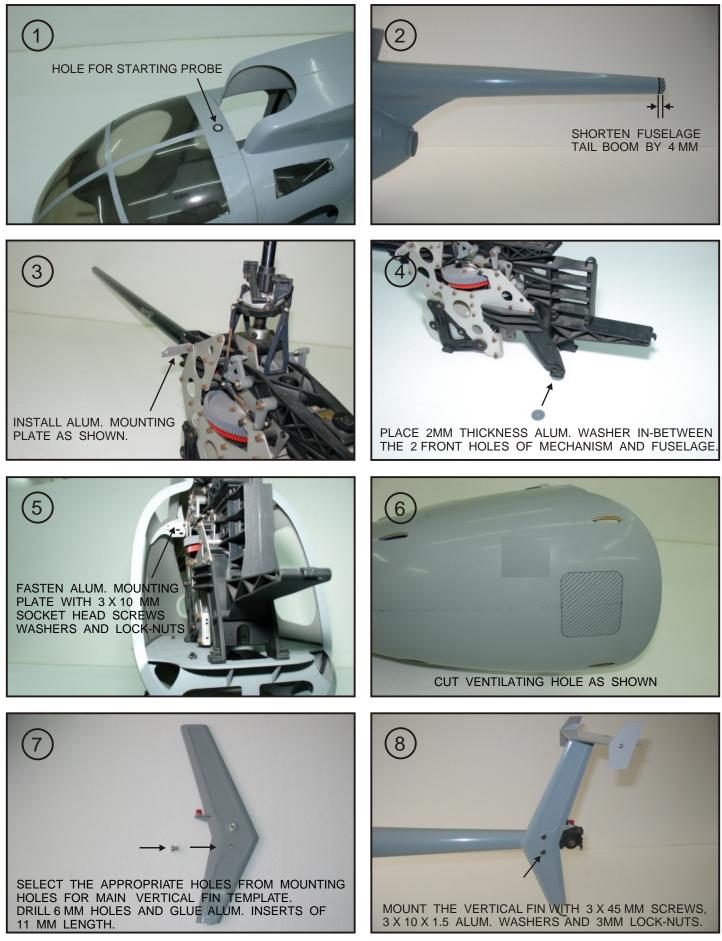

#### INSTALLATION OF CENTURY PREDATOR MECHANISM

 7

 SELECT THE APPROPRIATE HOLES FROM MOUNTING

 HOLES FOR MAIN VERTICAL FIN TEMPLATE.

 DRILL 6 MM HOLES AND GLUE ALUM. INSERTS OF

 11 MM LENGTH.