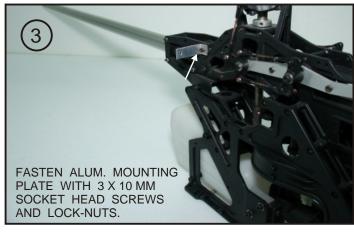

### **ENGINE SIZE:60**

NOTICE: USE EPOXY UNLESS STATED. SAND INSIDE FUSELAGE WITH #180 SANDING PAPER BEFORE PARTS GLUING IN PLACE.