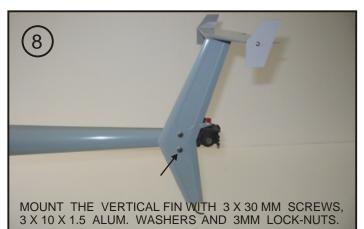

### HUGHES 500D

### **ENGINE SIZE:60**

NOTICE: USE EPOXY UNLESS STATED. SAND INSIDE FUSELAGE WITH #180 SANDING PAPER BEFORE PARTS GLUING IN PLACE.



#### **GENERAL INSTALLATION MANUAL**



#### GENERAL INSTALLATION MANUAL



### MECHANISM MOUNTING HOLES TEMPLATE



#### MOUNTING HOLES FOR MAIN VERTICAL FIN TEMPLATE



#### INSTALLATION OF CENTURY PREDATOR MECHANISM











 7

 SELECT THE APPROPRIATE HOLES FROM MOUNTING

 HOLES FOR MAIN VERTICAL FIN TEMPLATE.

 DRILL 6 MM HOLES AND GLUE ALUM. INSERTS OF

 11 MM LENGTH.





### HUGHES 500D ENGINE SIZE:60 INSTALLATION OF HIROBO FREYA MECHANISM















#### INSTALLATION OF THUNDER TIGER RAPTOR MECHANISM