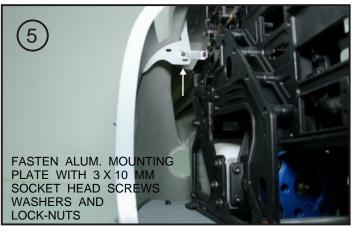

#### INSTALLATION OF CENTURY PREDATOR MECHANISM

 7

 SELECT THE APPROPRIATE HOLES FROM MOUNTING

 HOLES FOR MAIN VERTICAL FIN TEMPLATE.

 DRILL 6 MM HOLES AND GLUE ALUM. INSERTS OF

 11 MM LENGTH.