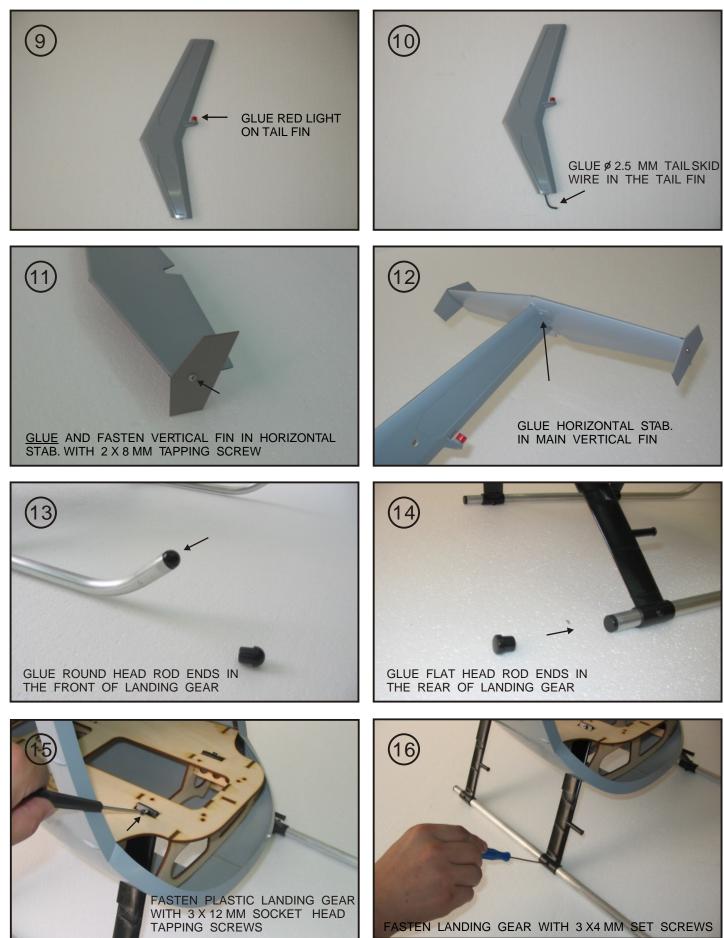

### HUGHES 500D

### **ENGINE SIZE:60**

NOTICE: USE EPOXY UNLESS STATED. SAND INSIDE FUSELAGE WITH #180 SANDING PAPER BEFORE PARTS GLUING IN PLACE.



#### **GENERAL INSTALLATION MANUAL**



#### GENERAL INSTALLATION MANUAL



### MECHANISM MOUNTING HOLES TEMPLATE



#### MOUNTING HOLES FOR MAIN VERTICAL FIN TEMPLATE



#### INSTALLATION OF CENTURY PREDATOR MECHANISM











 7

 SELECT THE APPROPRIATE HOLES FROM MOUNTING

 HOLES FOR MAIN VERTICAL FIN TEMPLATE.

 DRILL 6 MM HOLES AND GLUE ALUM. INSERTS OF

 11 MM LENGTH.





### HUGHES 500D ENGINE SIZE:60 INSTALLATION OF HIROBO FREYA MECHANISM















#### INSTALLATION OF THUNDER TIGER RAPTOR MECHANISM