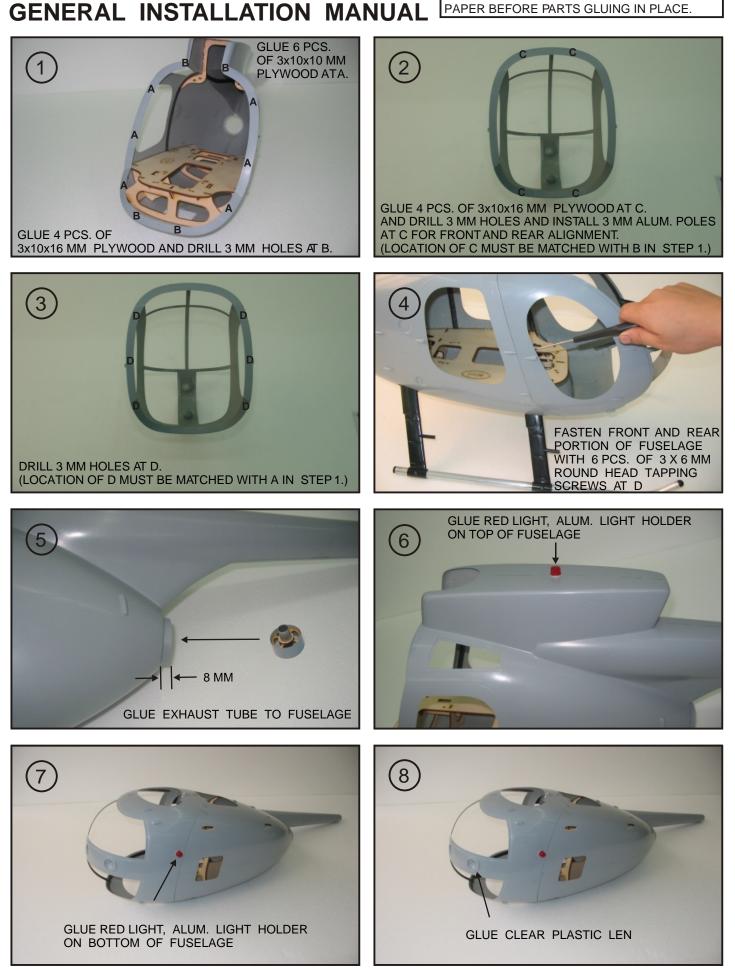

### HUGHES 500D

### **ENGINE SIZE:60**

NOTICE: USE EPOXY UNLESS STATED. SAND INSIDE FUSELAGE WITH #180 SANDING PAPER BEFORE PARTS GLUING IN PLACE.



#### **GENERAL INSTALLATION MANUAL**



#### GENERAL INSTALLATION MANUAL



### MECHANISM MOUNTING HOLES TEMPLATE



#### MOUNTING HOLES FOR MAIN VERTICAL FIN TEMPLATE



#### INSTALLATION OF CENTURY PREDATOR MECHANISM











 7

 SELECT THE APPROPRIATE HOLES FROM MOUNTING

 HOLES FOR MAIN VERTICAL FIN TEMPLATE.

 DRILL 6 MM HOLES AND GLUE ALUM. INSERTS OF

 11 MM LENGTH.





### HUGHES 500D ENGINE SIZE:60 INSTALLATION OF HIROBO FREYA MECHANISM















#### INSTALLATION OF THUNDER TIGER RAPTOR MECHANISM