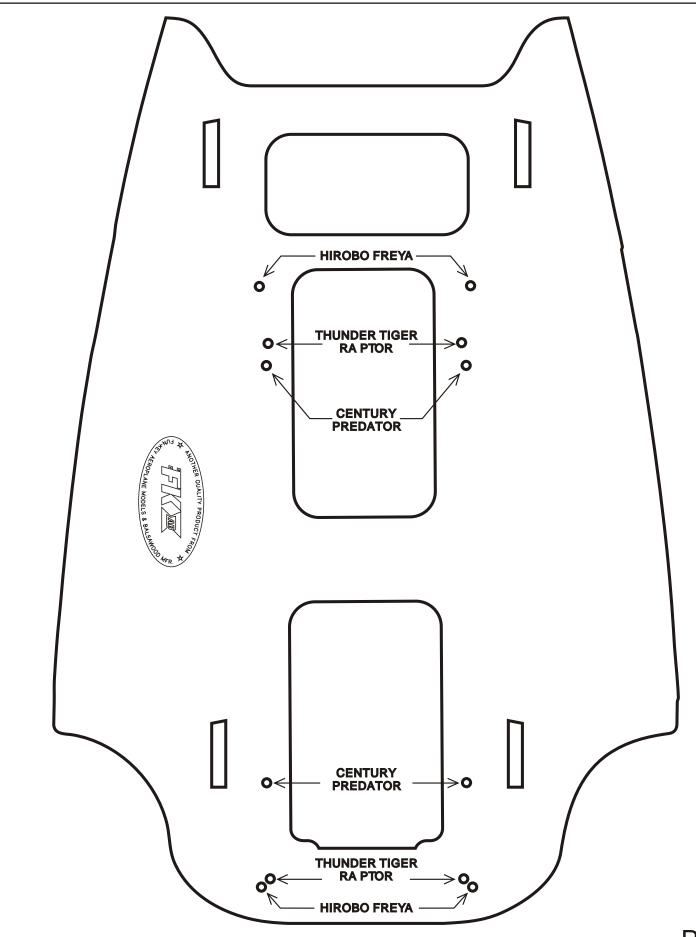

### MECHANISM MOUNTING HOLES TEMPLATE

#### INSTALLATION OF CENTURY PREDATOR MECHANISM

 7

 SELECT THE APPROPRIATE HOLES FROM MOUNTING

 HOLES FOR MAIN VERTICAL FIN TEMPLATE.

 DRILL 6 MM HOLES AND GLUE ALUM. INSERTS OF

 11 MM LENGTH.

### HUGHES 500D ENGINE SIZE:60 INSTALLATION OF HIROBO FREYA MECHANISM

#### INSTALLATION OF THUNDER TIGER RAPTOR MECHANISM