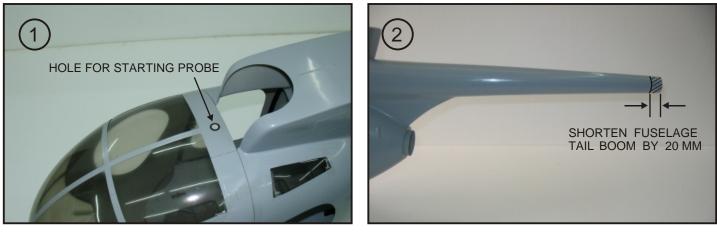

### **ENGINE SIZE:60**

NOTICE: USE EPOXY UNLESS STATED. SAND INSIDE FUSELAGE WITH #180 SANDING PAPER BEFORE PARTS GLUING IN PLACE.