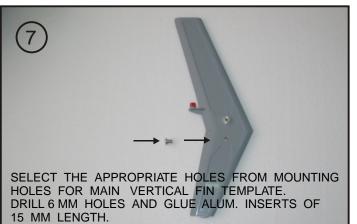

#### INSTALLATION OF CENTURY PREDATOR MECHANISM

 7

 SELECT THE APPROPRIATE HOLES FROM MOUNTING

 HOLES FOR MAIN VERTICAL FIN TEMPLATE.

 DRILL 6 MM HOLES AND GLUE ALUM. INSERTS OF

 11 MM LENGTH.