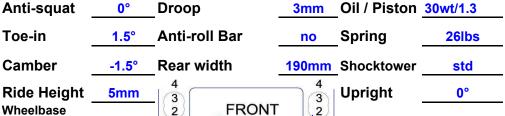

## Shock Mount & Camber Link **Front Suspension** 0000 Caster block Droop Oil / Piston 40wt/1.3 3mm **Kickup 0°** Anti roll Bar 39lbs 1.9MM Spring **0°** Toe-in Toe-out **0° Shocktower** std Camber -1.5° Front width 190mm Steering block medium 000 **Ride Height** 5<sub>mm</sub> Wishbone **75** Long 3 Ackermann **FRONT** Wheelbase Setting mid Adjustement Short **Rear Suspension** Shock Mount & Camber Link