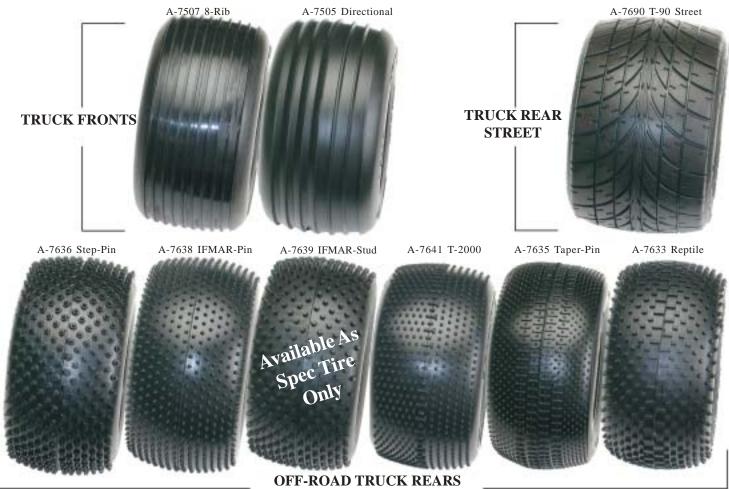

## **TRUCK FRONT & REAR TIRES**

**Off-Road Track Types:**Although it is impossible to classify every track type and surface, the following guide can be used to give you some direction and help in tire selection. Most tracks have either hard or soft surfaces and one or more of the various conditions noted.

**Tire Construction:**Tires are a combination of the tread/carcass design and the rubber compound. The construction/tread affects the way the tire reacts to directional loading and how it presents the compound to the track surface. The compound affects the way a tire handles surface irregularities as well as the friction or bite as it contacts the surface. Hard Slick: surface packs but does not take rubber. Abrasive: natural abrasion also accelerates wear. Ruts: holes, ridges, or scaling of the track Wet: a condition where the surface has moisture on it or in it. Blue Groove: rubber is laid creating a dark groove. Sand/Soil: loose sand or topsoil covers parts of the surface. Broken: the surface breaks up giving multiple conditions.