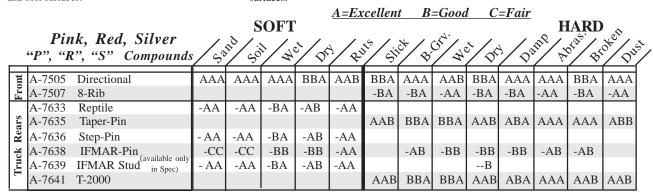

**Tire Construction:**Tires are a combination of the tread/carcass design and the rubber compound. The construction/tread affects the way the tire reacts to directional loading and how it presents the compound to the track surface. The compound affects the way a tire handles surface irregularities as well as the friction or bite as it contacts the surface. Hard Slick: surface packs but does not take rubber. Abrasive: natural abrasion also accelerates wear. Ruts: holes, ridges, or scaling of the track Wet: a condition where the surface has moisture on it or in it. Blue Groove: rubber is laid creating a dark groove. Sand/Soil: loose sand or topsoil covers parts of the surface. Broken: the surface breaks up giving multiple conditions.

Silver(S); The most common and reliable TL compound works well under varying conditions and is exceptional on blue-groove and soft surfaces.

**Red(R)**;The TL soft compound that picks up where Silver stops, this soft/sticky formula works well on dry, hard, slick surfaces **Pink(P)**; The newest TL soft compound that offers traction similar to Red with handling characteristics similar to Silver.